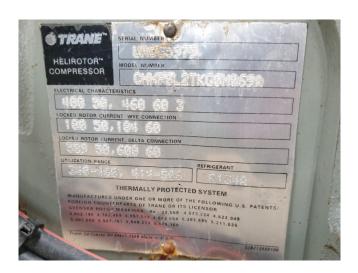

## **Specifications**

| Brand       | Trane            |
|-------------|------------------|
| Туре        | CHHP0L2TKG0N069A |
| Refrigerant | Freon            |
| Sizes       | 1000x500x660 mm  |
|             | (LxWxH)          |
| Stock       | 1                |

#### Used Trane CHHP0L2TKG0N069A

Used Trane CHHP0L2TKG0N069A twin screw compressor.

\*Why choose for HOSBV? Were not only the largest used refrigeration specialist in Europe, but also, we deliver all equipment including an extensive test, warranty and deliver after an industrial cleaning. \*If requested we are happy to arrange your logistics.